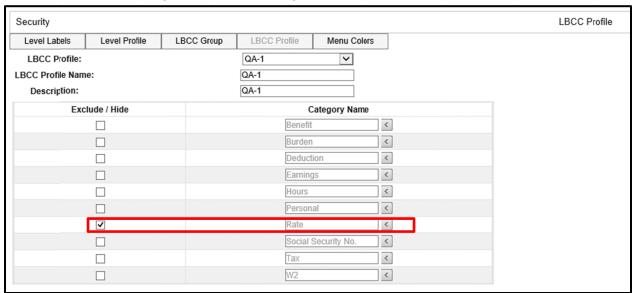

## Admin/Security/LBCC Setup/LBCC Profile

If this category is checked the pay rates will not display on the Payroll Entry screen, nor will the pay rates be on the Payroll Edit Register