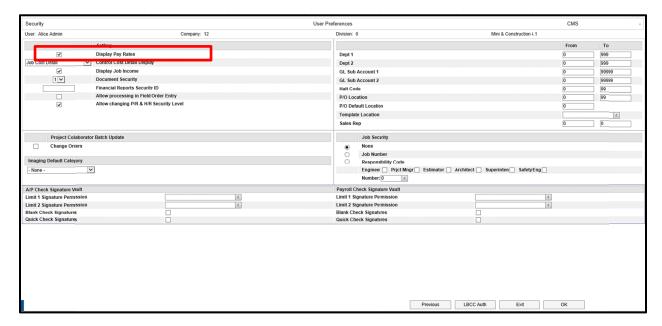

## Menu SYSM01 Option 4

## Admin/Security/User/Group Setup

The option in User Group setup, no longer controls whether or not the user can see pay rates, in Payroll Entry nor the Payroll Edit Register.

This option only controls the Rate Screens in the employee master.