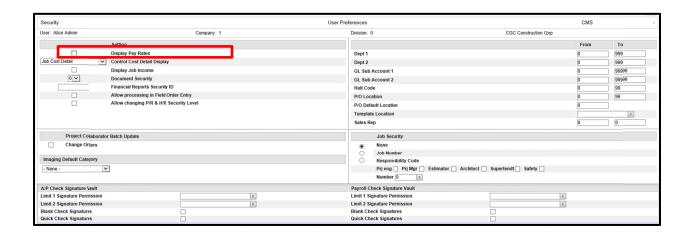

# Security/Display Pay Rates

This change allows LBCC security to control pay rates in Payroll Entry and the Payroll Edit.

## Admin/Security/LBCC Setup/LBCC Profile

If this category is checked the pay rates will not display on the Payroll Entry screen, nor will the pay rates be on the Payroll Edit Register

## Admin/Security/User/Group Setup

The option in User Group setup, no longer controls whether or not the user can see pay rates, in Payroll Entry nor the Payroll Edit Register.

This option only controls the Rate Screens in the employee master.