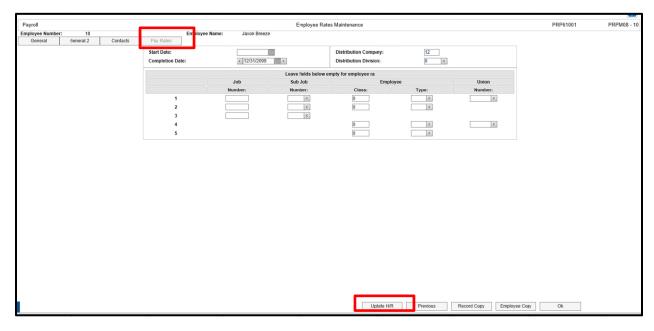

If checked then in Add mode the Employee Master provides a tab on the Rate Master screen to access HR Master

If not check then in Add mode the system take you straight into HR Master screen after the Contact screen is completed