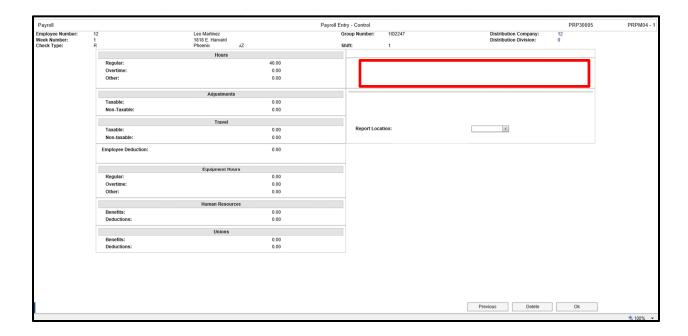

# Security/Display Pay Rates

This change allows LBCC security to control pay rates in Payroll Entry and the Payroll Edit.

## PRPM04 Option 1

## Payroll/Entry/Payroll Entry

| Payroll                                         |                          |                   |                           |                | F       | ayroll Entry - Regular       |                       |               |      | PRP30        | 0002 PRPM04 - 1  |
|-------------------------------------------------|--------------------------|-------------------|---------------------------|----------------|---------|------------------------------|-----------------------|---------------|------|--------------|------------------|
| Employee Number:<br>Week Number:<br>Check Type: | 12<br>1<br>R             |                   | Leo M:<br>1818 E<br>Phoen | . Harvard      | AZ      | Employe<br>Employe<br>Shitt: | ee Class:<br>ee Type: | 79<br>A4<br>1 |      |              |                  |
| Regular Entry Reg                               | g. & Equip Hrs Reg. & Pa | ay Rate Exception | Repair                    | Repair & Job   | Weekly  | Service Piece Work           |                       |               |      |              |                  |
| Distribution Company                            | y                        | 12                |                           | Exempt Certifi | ed:     | No 🗸                         |                       | Crew Numb     | er:  | 317          |                  |
| Distribution Division:                          | :                        | 0 <               |                           | Department N   | umber:  | 702                          |                       | Crew Group    | :    | A            |                  |
| Day Number                                      | Regular Hours            | Other Hours       | Hour Type                 | Job Number     | Sub Job | Cost Distribution            | Cost Type             | Class         | Туре | Union Number | Equipment Number |
| 1 🗸                                             | 0.00                     | 0.00              | <                         |                | <       |                              | <                     | 79            | A4 < | <            | <                |
| 1 🗸                                             | 0.00                     | 0.00              | <                         |                | <       |                              | <                     | 79            | A4 < | <            | <                |
| 1 🗸                                             | 0.00                     | 0.00              | <                         |                | <       |                              | <                     | 79            | A4 < | <            | <                |
| 1 🗸                                             | 0.00                     | 0.00              | <                         |                | <       |                              | <                     | 79            | A4 < | <            | (                |
| 1 🗸                                             | 0.00                     | 0.00              | <                         |                | <       |                              | <                     | 79            | A4 < | <            | <                |
| 1 🗸                                             | 0.00                     | 0.00              | <                         |                | <       |                              | <                     | 79            | A4 < | <            | <                |
| 1 🗸                                             | 0.00                     | 0.00              | <                         |                | <       |                              | <                     | 79            | A4 < | <            | <                |
| 1 🗸                                             | 0.00                     | 0.00              | <                         |                | <       |                              | <                     | 79            | A4 < | <            | <                |
| 1 🗸                                             | 0.00                     | 0.00              | <                         |                | <       |                              | <                     | 79            | A4 < | <            | <                |
| 1 🗸                                             | 0.00                     | 0.00              | <                         |                | <       |                              | <                     | 79            | A4 < | <            | (                |
| 1 🗸                                             | 0.00                     | 0.00              | <                         |                | <       |                              | <                     | 79            | A4 < | <            | <                |
| 1 🗸                                             | 0.00                     | 0.00              | <                         |                | <       |                              | <                     | 79            | A4 < | <            | <                |
| 1 🗸                                             | 0.00                     | 0.00              | <                         |                | <       |                              | <                     | 79            | A4 < | <            | <                |
| 1 🗸                                             | 0.00                     | 0.00              | <                         |                | <       |                              | <                     | 79            | A4 < | <            | <                |
| 1~                                              | 0.00                     | 0.00              | <                         |                | <       |                              | <                     | 79            | A4 < | <            | <                |